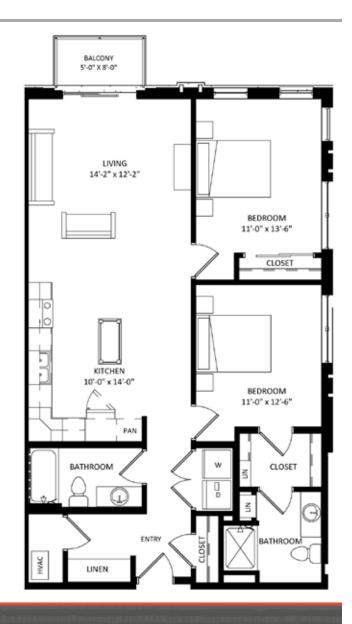

**Unit 212** 

## **Unit Detail:**

- 2 Bedrooms
- 2 Bathrooms
- 1160 Square Feet
- Private Balcony/Patio
- Walk-In Closet
- Corner Unit
- In-Unit Washer/Dryer
- Hard Surface Flooring
- Stainless Appliances
- Private High-Speed Internet
- Tile Backsplashes
- Quartz Countertops
- Solar Shades
- Expansive Windows