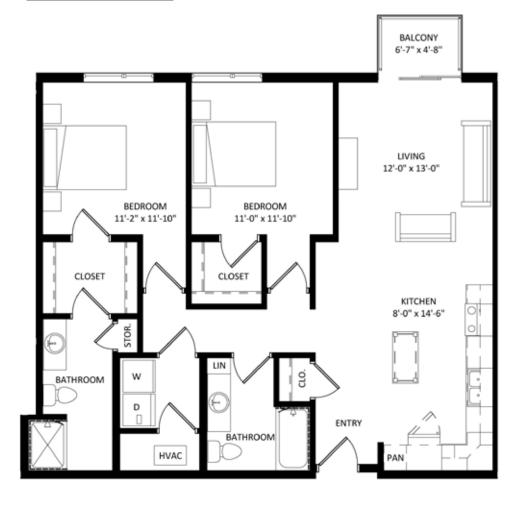

## **Unit Detail:**

- 2 Bedrooms
- 2 Bathrooms
- 1140 Square Feet
- Private Balcony/Patio
- Walk-In Closet
- In-Unit Washer/Dryer
- Hard Surface Flooring
- Stainless Appliances
- Private High-Speed Internet
- Tile Backsplashes
- Quartz Countertops
- Solar Shades
- Expansive Windows

## **Unit 210**