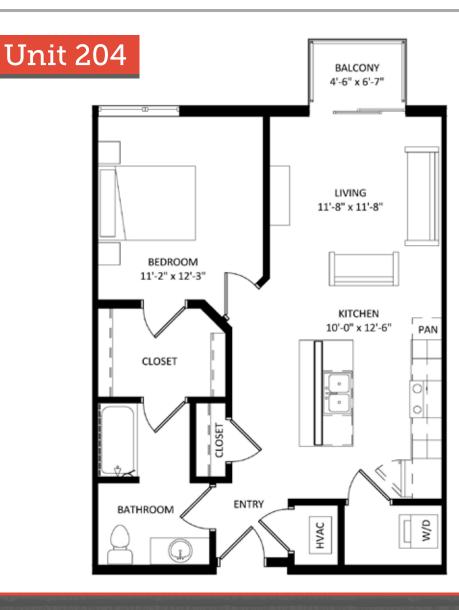

## **Unit Detail:**

- 1 Bedroom
- 1 Bathroom
- 750 Square Feet
- Private Balcony/Patio
- Walk-In Closet
- Corner Unit
- In-Unit Washer/Dryer
- Hard Surface Flooring
- Stainless Appliances
- Private High-Speed Internet
- Tile Backsplashes
- Quartz Countertops
- Solar Shades
- Expansive Windows