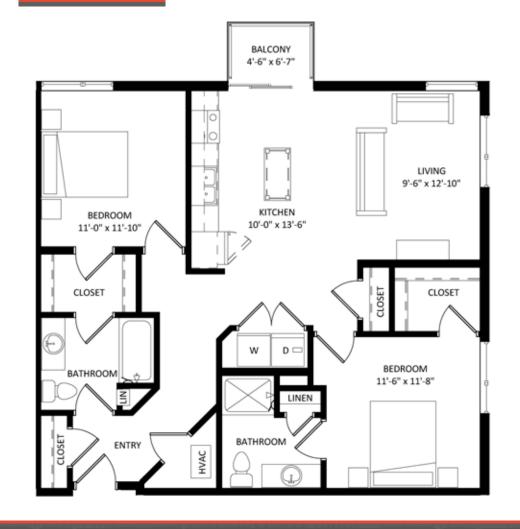

## **Unit Detail:**

- 2 Bedrooms
- 2 Bathrooms
- 1076 Square Feet
- Private Balcony/Patio
- Walk-In Closet
- Corner Unit
- In-Unit Washer/Dryer
- Hard Surface Flooring
- Stainless Appliances
- Private High-Speed Internet
- Tile Backsplashes
- Quartz Countertops
- Solar Shades
- Expansive Windows

## Unit 202