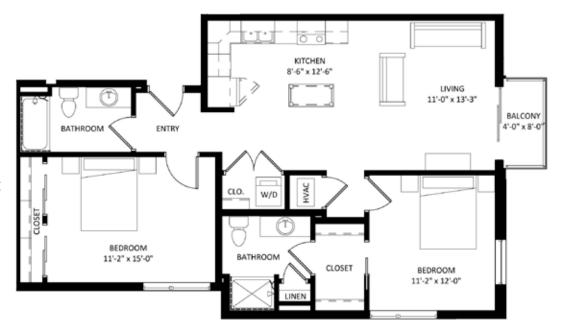

## **Unit Detail:**

- 2 Bedrooms
- 2 Bathroom
- 1012 Square Feet
- Private Balcony/Patio
- Corner Unit
- Walk-In Closet
- In-Unit Washer/Dryer
- Hard Surface Flooring
- Stainless Appliances
- Private High-Speed Internet
- Tile Backsplashes
- Quartz Countertops
- Solar Shades
- Expansive Windows

## **Unit 201**