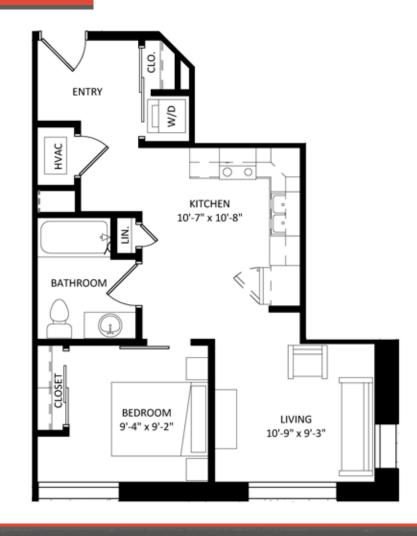

## **Unit 138**

## **Unit Detail:**

- Luxe Studio
- 1 Bathroom
- 610 Square Feet
- In-Unit Washer/Dryer
- Hard Surface Flooring
- Stainless Appliances
- Private High-Speed Internet
- Tile Backsplashes
- Quartz Countertops
- Solar Shades
- Expansive Windows