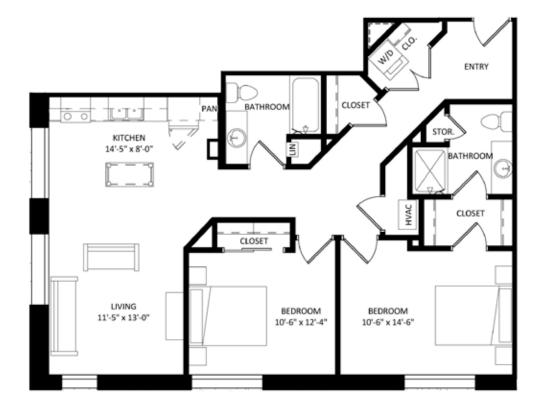

## **Unit Detail:**

- 2 Bedrooms
- 2 Bathrooms
- 1135 Square Feet
- Corner Unit
- Walk-In Closet
- In-Unit Washer/Dryer
- Hard Surface Flooring
- Stainless Appliances
- Private High-Speed Internet
- Tile Backsplashes
- Quartz Countertops
- Solar Shades
- Expansive Windows

## **Unit 136**