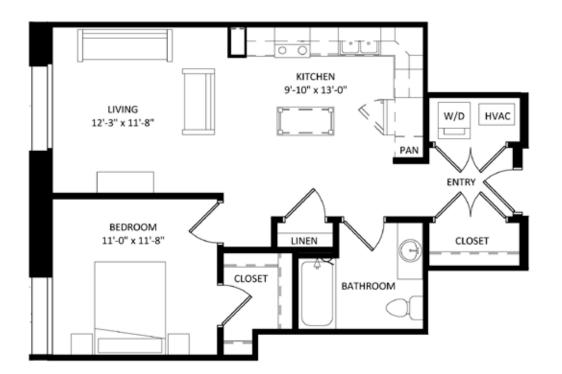

## Unit Detail:

- 1 Bedroom
- 1 Bathroom
- 736 Square Feet
- Walk-In Closet
- In-Unit Washer/Dryer
- Hard Surface Flooring
- Stainless Appliances
- Private High-Speed
  Internet
- Tile Backsplashes
- Quartz Countertops
- Solar Shades
- Expansive Windows

Unit 134