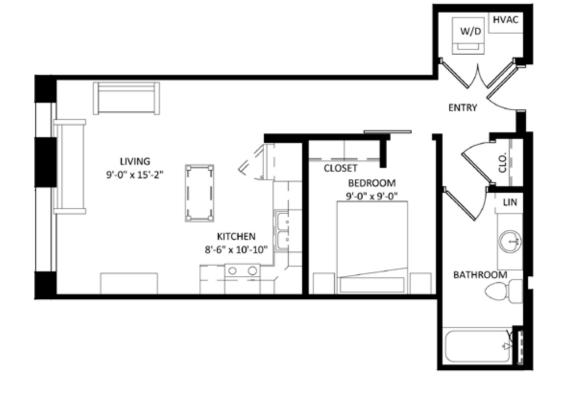

## **Unit Detail:**

- Luxe Studio
- 1 Bathroom
- 628 Square Feet
- In-Unit Washer/Dryer
- Hard Surface Flooring
- Stainless Appliances
- Private High-Speed Internet
- Tile Backsplashes
- Quartz Countertops
- Solar Shades
- Expansive Windows

## **Unit 132**