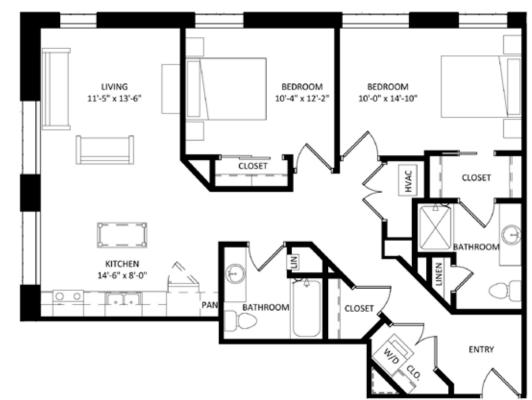

## Unit Detail:

- 2 Bedrooms
- 2 Bathrooms
- 1135 Square Feet
- Walk-In Closet
- Corner Unit
- In-Unit Washer/Dryer
- Hard Surface Flooring
- Stainless Appliances
- Private High-Speed
  Internet
- Tile Backsplashes
- Quartz Countertops
- Solar Shades
- Expansive Windows

Unit 128

Call 608.233.6000 Visit PrimeUrbanProperties.com or email Info@PrimeUrbanProperties.com