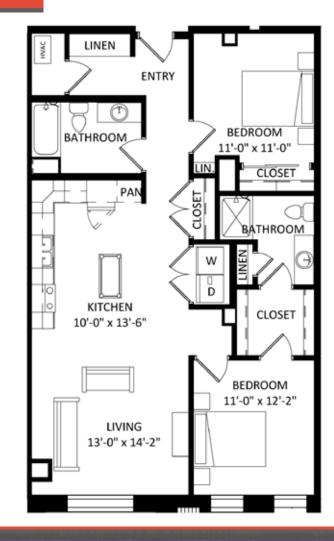

## **Unit Detail:**

- 2 Bedrooms
- 2 Bathrooms
- 1178 Square Feet
- Walk-In Closet
- Hard Surface Flooring
- Stainless Appliances
- Private High-Speed Internet
- Tile Backsplashes
- Quartz Countertops
- Solar Shades
- Expansive Windows

## **Unit 113**