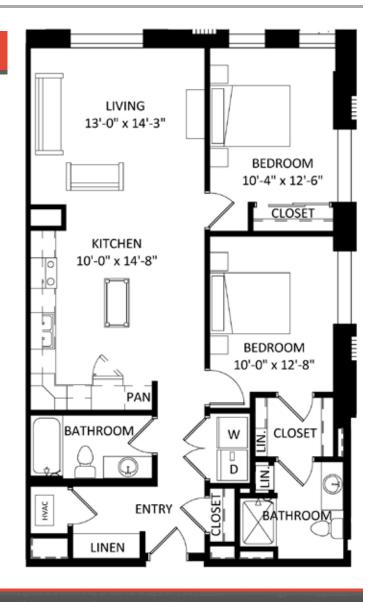

**Unit 112** 

## **Unit Detail:**

- 2 Bedrooms
- 2 Bathrooms
- 1160 Square Feet
- Corner Unit
- Walk-In Closet
- Hard Surface Flooring
- Stainless Appliances
- Private High-Speed Internet
- Tile Backsplashes
- Quartz Countertops
- Solar Shades
- Expansive Windows