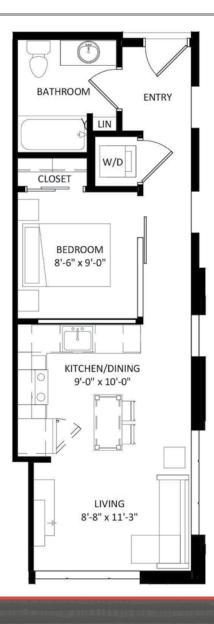

**Unit 302** 

## **Unit Detail:**

- Luxe Studio
- 1 Bathroom
- 506 Square Feet
- Corner Unit
- In-Unit Washer/Dryer
- Hard Surface Flooring
- Stainless Appliances
- Private High-Speed Internet
- Tile Backsplashes
- Quartz Countertops
- Solar Shades
- Expansive Windows