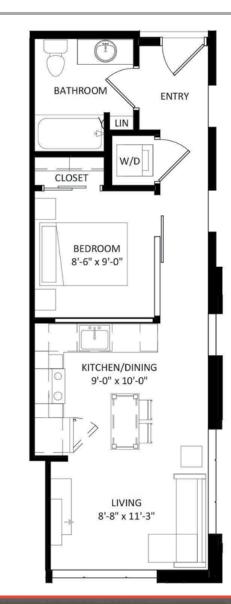

## Unit Detail:

- Luxe Studio
- 1 Bathroom
- 506 Square Feet
- Corner Unit
- In-Unit Washer/Dryer
- Hard Surface Flooring
- Stainless Appliances
- Private High-Speed
  Internet
- Tile Backsplashes
- Quartz Countertops
- Solar Shades
- Expansive Windows

**Unit 202** 