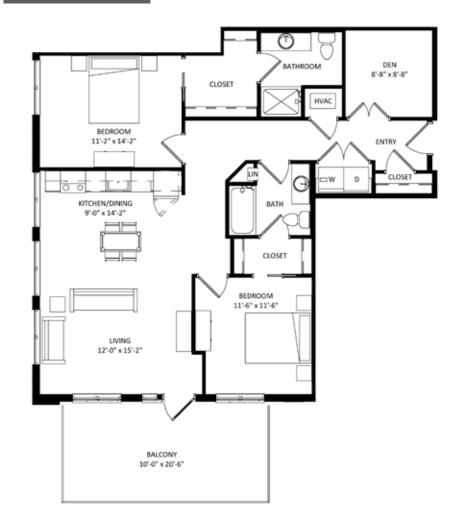

## Unit Detail:

- 2 Bedrooms + Den
- 2 Bathrooms
- 1192 Square Feet
- Private Balcony/Patio
- Walk-In Closet
- Corner Unit
- In-Unit Washer/Dryer
- Hard Surface Flooring
- Stainless Appliances
- Private High-Speed
  Internet
- Tile Backsplashes
- Quartz Countertops
- Solar Shades
- Expansive Windows

Unit 417

LEASING INFORMATION: Call 608.233.6000 Visit PrimeUrbanProperties.com or email Info@PrimeUrbanProperties.com