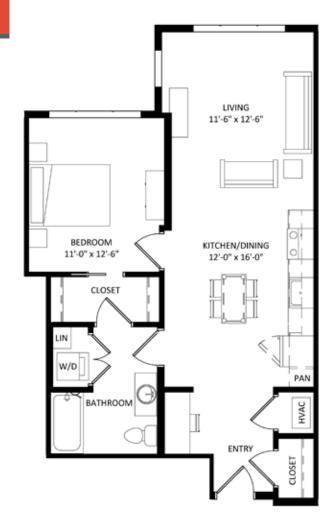

## **Unit Detail:**

- 1 Bedroom
- 1 Bathroom
- 778 Square Feet
- Walk-In Closet
- Corner Unit
- In-Unit Washer/Dryer
- Hard Surface Flooring
- Stainless Appliances
- Private High-Speed Internet
- Tile Backsplashes
- Quartz Countertops
- Solar Shades
- Expansive Windows

## **Unit 409**