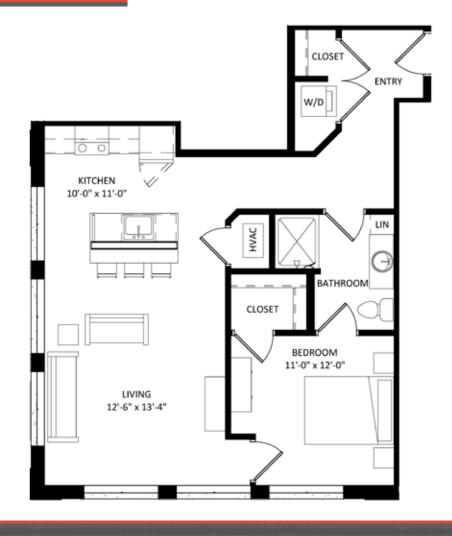

## **Unit Detail:**

- 1 Bedroom
- 1 Bathroom
- 789 Square Feet
- Walk-In Closet
- Corner Unit
- In-Unit Washer/Dryer
- Hard Surface Flooring
- Stainless Appliances
- Private High-Speed Internet
- Tile Backsplashes
- Quartz Countertops
- Solar Shades
- Expansive Windows

## **Unit 321**