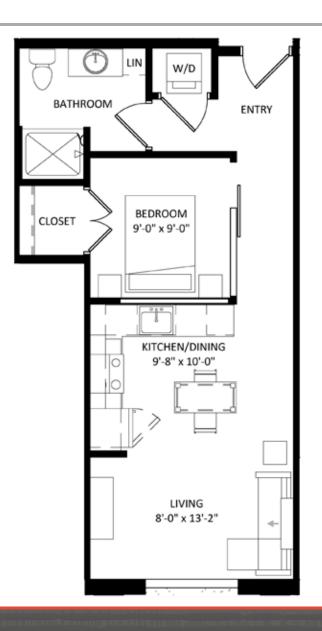

**Unit 312** 

## **Unit Detail:**

- Luxe Studio
- 1 Bathroom
- 557 Square Feet
- Walk-In Closet
- In-Unit Washer/Dryer
- Hard Surface Flooring
- Stainless Appliances
- Private High-Speed Internet
- Tile Backsplashes
- Quartz Countertops
- Solar Shades
- Expansive Windows