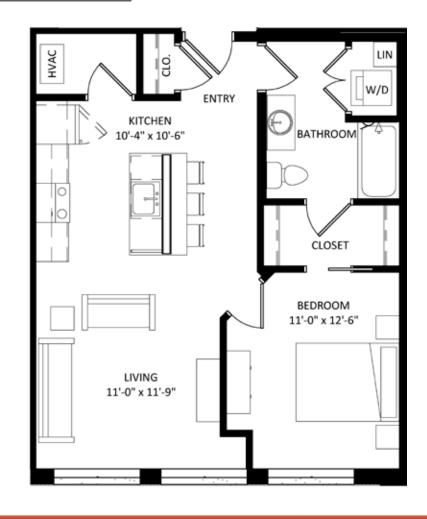

## **Unit Detail:**

- 1 Bedroom
- 1 Bathroom
- 685 Square Feet
- Walk-In Closet
- In-Unit Washer/Dryer
- Hard Surface Flooring
- Stainless Appliances
- Private High-Speed Internet
- Tile Backsplashes
- Quartz Countertops
- Solar Shades
- Expansive Windows

## **Unit 220**