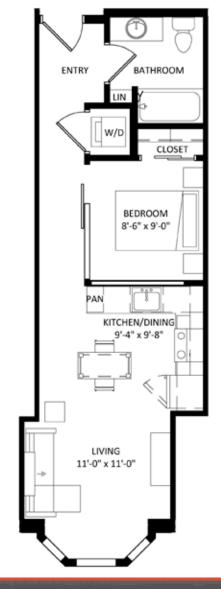

## Unit Detail:

- Luxe Studio
- 1 Bathroom
- 523 Square Feet
- In-Unit Washer/ Dryer
- Hard Surface Flooring
- Stainless Appliances
- Private High-Speed Internet
- Tile Backsplashes
- Quartz Countertops
- Solar Shades
- Expansive Windows