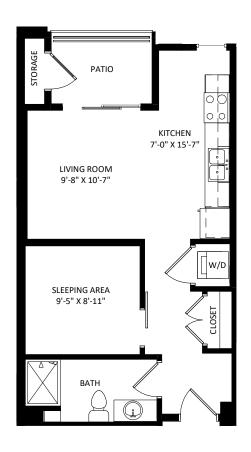

#### **Unit Detail:**

- 1 Bedroom
- 1 Bathroom
- 715 Square Feet
- Floor to Ceiling Windows
- Walk-In Closet
- In-Unit Washer/Dryer
- Private Balcony/Patio
- Hard Surface Flooring
- Corner Unit
- Stainless Appliances
- Quartz Countertops
- 300 Mbps/Unit Fiber Internet Included In Rent

### **Unit 407**