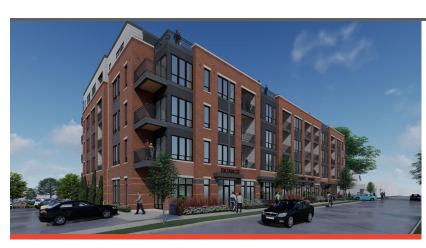

# The Sofia



#### **Unit Detail:**

- 1 Bedroom
- 1 Bathroom
- 715 Square Feet
- Floor to Ceiling Windows
- Walk-In Closet
- In-Unit Washer/Dryer
- Private Balcony/Patio
- Hard Surface Flooring
- Corner Unit
- Stainless Appliances
- Quartz Countertops
- 300 Mbps/Unit Fiber Internet Included In Rent

#### **Property Amenities:**

- Community Lounge
- Fitness Room
- Package Delivery Room
- Laundry/Dry Cleaning Service
- Secured Access
- Community Rooftop Patio
- Near Bike Paths/Indoor Bike Storage

#### **Additional Amenities:**

- Pet-Friendly
- Heated Underground Parking Included With Rent
- Storage Available

## 1252 S. PARK

### **Unit 407**



#### **LEASING INFORMATION:**