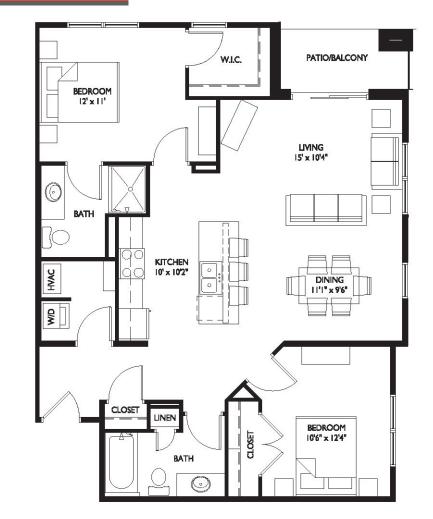

### Unit Detail:

- 2 Bedrooms
- 2 Bathrooms
- 1125 Square Feet
- Corner Unit
- Walk-In Closet
- In-Unit Washer/Dryer
- Private Balcony/Patio
- Hard Surface Flooring
- Stainless Appliances
- Quartz Countertops

## Unit 415